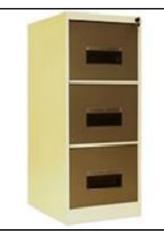

#### Filing Cabinet - 3 Drawer

**Dimensions:**  $1020(h) \times 480(w) \times 620(d)$ 

Std Colours Only: Ivory/Karoo, Grey & Black

Code: SFIL002

Std Colours: R1750.00 Vat Included