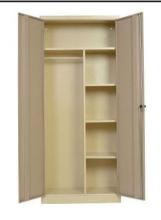

#### Wardrobe

**Dimensions:** 1800(h) x 900(w) x 450(d), H/Rail **Std Colours Only:** Ivory/Karoo, Grey & Black

Code: SWAR001

Std Colours: R2150.00 Vat Included