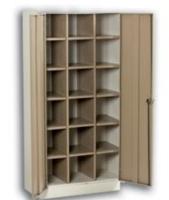

#### 12 Compartment Pigeon Hole Cabinet

Dimensions: 1800(h) x 900(w) x 450(d) Std Colours: Ivory/Karoo, Grey & Black

Code: SPIG001

Std Colours: R2375.00 Vat Included