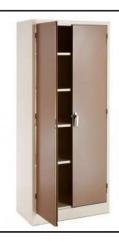

#### **Stationery Cabinet**

**Dimensions:** 1800(h) x 900(w) x 450(d), 4-Shelves

**Std Colours:** Ivory/Karoo, Grey & Black

Additional Colour: White

Code: SSTA001

Std Colours: R2095.00 Vat Included

White: R2375.00 Vat Included

#### **Stationery Cabinet**

**Dimensions:** 900(h) x 900(w) x 450(d), 2-Shelves **Std Colours Only:** Ivory/Karoo, Grey & Black

Code: SSTA002

Std Colours: R1295.00 Vat Included