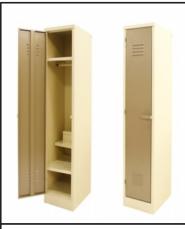

#### Wardrobe

**Dimensions:** 1800(h) x 900(w) x 450(d), H/Rail **Std Colours Only:** Ivory/Karoo, Grey & Black

Code: SWAR001

Std Colours: R2150.00 Vat Included