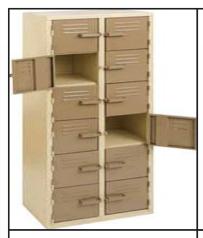

#### 3 Drawer Combo Unit

**Dimensions:** 900(h) x 890(w) x 630(d)

**Std Colours Only:** Ivory/Karoo, Grey & Black

Code: SCOM001

Std Colours: R2495.00 Vat Included

#### **4 Drawer Combo Unit**

Dimensions: 1330(h) x 890(w) x 630(d) Std Colours: Ivory/Karoo, Grey & Black

Code: SCOM002

Std Colours: R3350.00 Vat Included