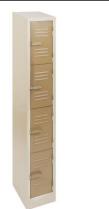

#### **6 Compartment Factory Locker**

Dimensions: 1800(h) x 300(w) x 450(d) Std Colours: Ivory/Karoo, Grey & Black

Code: SLOC006

Std Colours: R1075.00 Vat Included