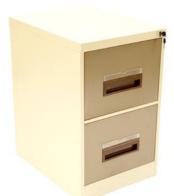

#### Filing Cabinet – 2 Drawer

**Dimensions:** 710(h) x 480(w) x 620(d)

Std Colours Only: Ivory/Karoo, Grey & Black

Code: SFIL003

Std Colours: R1350.00 Vat Included