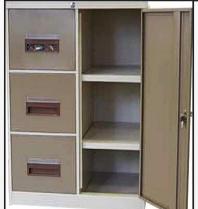

#### 3 Drawer Combo Unit

**Dimensions:** 900(h) x 890(w) x 630(d)

**Std Colours Only:** Ivory/Karoo, Grey & Black

Code: SCOM001

Std Colours: R2495.00 Vat Included