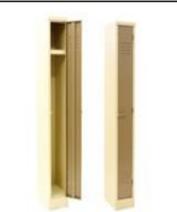

#### Single Hostel Locker with Money box

**Dimensions:** 1800(h) x 410(w) x 520(d)

Std Colours Only: Ivory/Karoo, Grey & Black

Code: SHOS001

Std Colours: R1495.00 Vat Included