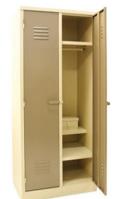

#### **Double Hostel Locker with Money box**

Dimensions: 1800(h) x 790(w) x 520(d) Std Colours: Ivory/Karoo, Grey & Black

Code: SHOS002

Std Colours: R2695.00 Vat Included