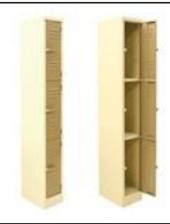

#### **3 Compartment Factory Locker**

Dimensions: 1800(h) x 300(w) x 450(d) Std Colours: Ivory/Karoo, Grey & Black

Code: <u>SLOC003</u>

Std Colours: R875.00 Vat Included