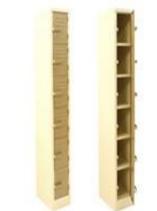

#### **6 Compartment Factory Locker**

Dimensions: 1800(h) x 300(w) x 450(d) Std Colours: Ivory/Karoo, Grey & Black

Code: SLOC006

Std Colours: R1075.00 Vat Included