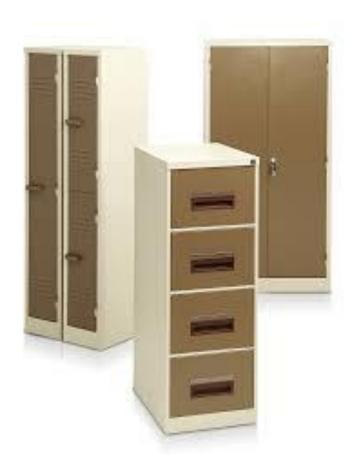

#### Filing Cabinet – 4 Drawer

**Dimensions:** 1330(h) x 480(w) x 620(d) **Std Colours:** Ivory/Karoo, Grey & Black

Additional Colour: White

Code: SFIL001

Std Colours: R2195.00 Vat Included

White: R2425.00 Vat Included

#### Single Hostel Locker with Money box

**Dimensions:** 1800(h) x 410(w) x 520(d)

Std Colours Only: Ivory/Karoo, Grey & Black

Code: SHOS001

Std Colours: R1495.00 Vat Included

#### **Double Hostel Locker with Money box**

Dimensions: 1800(h) x 790(w) x 520(d) Std Colours: Ivory/Karoo, Grey & Black

Code: SHOS002

Std Colours: R2695.00 Vat Included