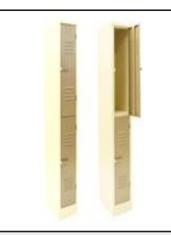

#### **Single Compartment Factory Locker**

Dimensions: 1800(h) x 300(w) x 450(d) Std Colours: Ivory/Karoo, Grey & Black

Code: SLOC001

Std Colours: R825.00 Vat Included