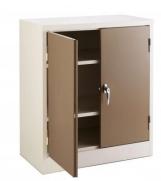

#### **Stationery Cabinet**

**Dimensions:** 900(h) x 900(w) x 450(d), 2-Shelves **Std Colours Only:** Ivory/Karoo, Grey & Black

Code: SSTA002

Std Colours: R1295.00 Vat Included