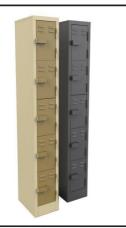

#### **6 Compartment Factory Locker**

Dimensions: 1800(h) x 300(w) x 450(d) Std Colours: Ivory/Karoo, Grey & Black

Code: SLOC006

Std Colours: R1075.00 Vat Included