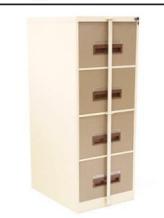

#### Filing Cabinet – 4 Drawer

**Dimensions:** 1330(h) x 480(w) x 620(d) **Std Colours:** Ivory/Karoo, Grey & Black

Additional Colour: White

Code: SFIL001

Std Colours: R2195.00 Vat Included

White: R2425.00 Vat Included

#### Filing Cabinet 4 Drawer with Security Bar

Dimensions: 1330(h) x 480(w) x 620(d) Std Colours: Ivory/Karoo, Grey & Black

Code: SFIL004

Std Colours: R2350.00 Vat Included