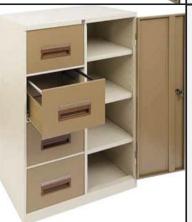

#### 3 Drawer Combo Unit

**Dimensions:** 900(h) x 890(w) x 630(d)

**Std Colours Only:** Ivory/Karoo, Grey & Black

Code: SCOM001

Std Colours: R2495.00 Vat Included

#### **4 Drawer Combo Unit**

Dimensions: 1330(h) x 890(w) x 630(d) Std Colours: Ivory/Karoo, Grey & Black

Code: SCOM002

Std Colours: R3350.00 Vat Included