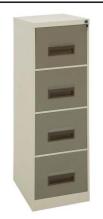

#### Filing Cabinet – 4 Drawer

**Dimensions:** 1330(h) x 480(w) x 620(d) **Std Colours:** Ivory/Karoo, Grey & Black

Additional Colour: White

Code: SFIL001

Std Colours: R2195.00 Vat Included

White: R2425.00 Vat Included